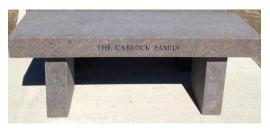

# SOLID STONE BENCH

**\$1,900** The price includes engraving, installation, insurance and care for generations to come. Each bench is made of granite (3  $\frac{1}{2}$  feet x 16 inches x 4 inches thick) and may be engraved both the front and back. The font is Roman Enhanced.